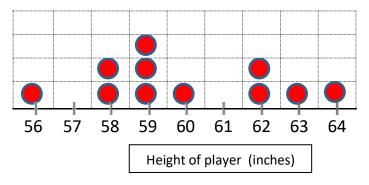

2) This data shows the height of a group of children in the soccer team.

| Height (inches) | 59 | 62 | 59 | 60 | 58 | 59 | 62 | 58 | 64 | 56 | 63 |
|-----------------|----|----|----|----|----|----|----|----|----|----|----|

a) Use the information to draw a box plot showing this data.

b) Complete the missing information in the table below:

| Median height | Range of heights | Mean height |  |  |
|---------------|------------------|-------------|--|--|
| 59 inches     | 8 inches         | 60 inches   |  |  |