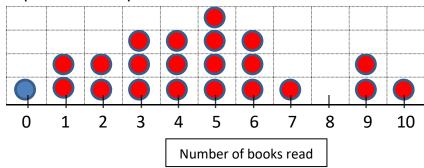

## CREATING DOT PLOTS SHEET 2 ANSWERS

1) This data shows the number of books read in a month by a group of students.

| Books read | 3 | 5 | 1 | 4 | 9 | 7 | 5 | 3 | 6 | 10 | 0 |
|------------|---|---|---|---|---|---|---|---|---|----|---|
|            | 9 | 4 | 2 | 6 | 5 | 3 | 6 | 5 | 2 | 4  | 1 |

a) Use the data to complete the dot plot to show these results.

b) Complete the missing information in the table below:

| Mode books read | Median books read | Range    |
|-----------------|-------------------|----------|
| <u>5</u>        | <u>4.5</u>        | 10 books |