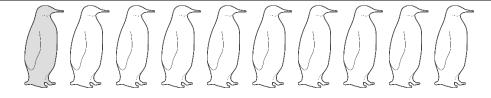

## CHRISTMAS NUMBER PAIRS TO 10 SHEET 2

Shade in the Christmas pictures and then fill in the missing numbers.

1)

Shade 8 red.

How many left? 10 - 8 = How many in all? 8 + = 10

2)

Shade 1 gray.

How many left? 10 - 1 = How many in all? 1 + = =

## CHRISTMAS NUMBER PAIRS TO 10 SHEET 2 ANSWERS

1)

Shade 8 red.

How many left? 10 - 8 = 2

How many in all?  $8 + \frac{2}{2} = 10$ 

2)

Shade 1 gray.

How many left? 10 - 1 = 9