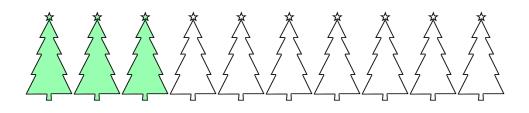

3)

Shade 5 yellow.

How many left? 10 – 5 = \_\_\_\_ How many in all? \_\_\_\_ + \_\_\_ = \_\_\_\_

Shade 9 orange.

How many left? 10 - 9 = How many in all? \_\_\_ + \_\_ = \_\_\_

5)

Shade 3 green.

How many left? 10 - 3 = How many in all? \_\_\_ + \_\_\_ = \_\_\_\_

How many in all? 9 + 1 = 10

5)

Shade 3 green.

How many left?  $10 - 3 = \frac{7}{2}$ 

How many in all?  $\frac{3}{2} + \frac{7}{1} = \frac{10}{10}$