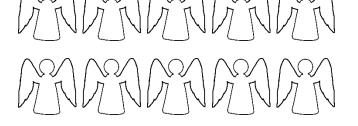

## CHRISTMAS NUMBER PAIRS TO 10 SHEET 2

Shade in the Christmas pictures and then fill in the missing numbers.

1)

Shade 8 red.

How many left? 10 - 8 = How many in all? 8 + = 10

2)

Shade 1 gray.

How many left? 10 - 1 = How many in all? 1 + = =