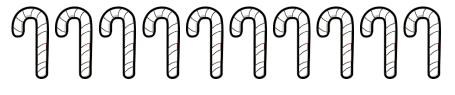

3)

Shade 5 yellow.

How many left? 10 – 5 = \_\_\_\_ How many in all? \_\_\_\_ + \_\_\_ = \_\_\_\_

Shade 9 orange.

How many left? 10 - 9 = How many in all? \_\_\_ + \_\_ = \_\_\_

5)

Shade 3 green.

How many left? 10 - 3 = How many in all? \_\_\_ + \_\_\_ = \_\_\_\_