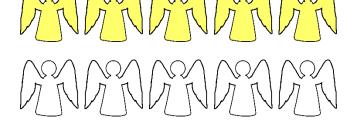

3)

Shade 5 yellow.

How many left? 10 – 5 = \_\_\_\_ How many in all? \_\_\_\_ + \_\_\_ = \_\_\_\_

Shade 9 orange.

How many left? 10 - 9 = How many in all? \_\_\_ + \_\_ = \_\_\_

5)

Shade 3 green.

How many left? 10 - 3 = How many in all? \_\_\_ + \_\_\_ = \_\_\_\_

How many in all? 1 + 9 = 10

3)

Shade 5 yellow.

How many left? 10 - 5 = 5

How many in all? 5 + 5 = 10

4)

Shade 9 orange.

How many left? 10 - 9 = 1