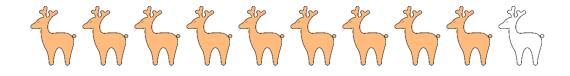

3)

Shade 5 yellow.

How many left? 10 – 5 = \_\_\_\_ How many in all? \_\_\_\_ + \_\_\_ = \_\_\_\_

Shade 9 orange.

How many left? 10 - 9 = How many in all? \_\_\_ + \_\_ = \_\_\_

5)

Shade 3 green.

How many left? 10 - 3 = How many in all? \_\_\_ + \_\_\_ = \_\_\_\_

How many in all? 1 + 9 = 10

3)

Shade 5 yellow.

How many left? 10 - 5 = 5

How many in all? 5 + 5 = 10

4)

Shade 9 orange.

How many left? 10 - 9 = 1

How many in all? 9 + 1 = 10

5)

Shade 3 green.

How many left?  $10 - 3 = \frac{7}{2}$ 

How many in all?  $\frac{3}{2} + \frac{7}{1} = \frac{10}{10}$