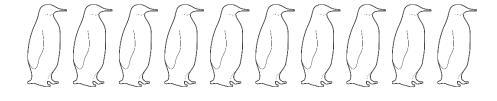

3)

Shade 5 yellow.

How many left? 10 – 5 = \_\_\_\_ How many in all? \_\_\_\_ + \_\_\_ = \_\_\_\_

Shade 9 orange.

How many left? 10 - 9 = How many in all? \_\_\_ + \_\_ = \_\_\_

5)

Shade 3 green.

How many left? 10 - 3 = How many in all? \_\_\_ + \_\_\_ = \_\_\_\_