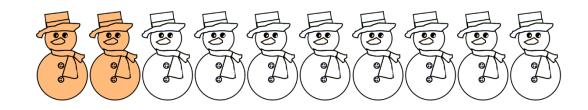

## CHRISTMAS NUMBER PAIRS TO 10 SHEET 1

Shade in the Christmas pictures and then fill in the missing numbers.

1)

Shade 4 yellow.

How many left? 10 - 4 =

How many in all? 4 + = 10

2)

Shade 3 blue.

How many in all? 3 + \_\_\_\_ = 10

3)

Shade 6 green.

How many left? 10 - 6 = How many in all? 6 + = 10

4)

Shade 2 orange.

How many in all? 2 + \_\_\_\_ = 10

5)