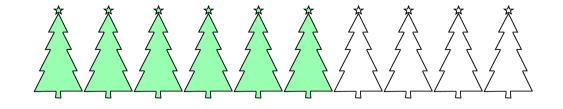

Shade 7 purple.

How many left? 10 - 7 = How many in all? 7 + = 10

Name Date

How many in all? 2 + 8 = 10

5)

Shade 7 purple.

How many left? 10 - 7 = 3

How many in all?  $7 + \frac{3}{2} = 10$