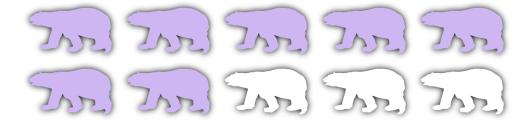

## CHRISTMAS NUMBER PAIRS TO 10 SHEET 1 ANSWERS

1)

Shade 4 yellow.

How many left? 10 - 4 = 6

How many in all? 4 + 6 = 10

2)

Shade 3 blue.

How many left?  $10 - 3 = \frac{7}{2}$ 

How many in all?  $3 + \frac{7}{2} = 10$ 

3)

Shade 6 green.

How many left? 10 - 6 = 4

How many in all?  $6 + \frac{4}{4} = 10$ 

4)

Shade 2 orange.

How many left? 10 - 2 = 8