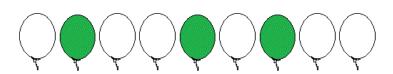

## PART-TO-PART RATIO SHEET 4 LOWEST TERMS

| 1) |                                        | Ratio of to          |
|----|----------------------------------------|----------------------|
|    |                                        | ::                   |
|    |                                        | Lowest terms         |
|    |                                        | :                    |
| 2) |                                        | Ratio of 🐠 to 🕮      |
|    |                                        | Lowest terms         |
| 3) |                                        | Ratio of O to O      |
|    |                                        | Lowest terms         |
| 4) |                                        | Ratio of to to       |
|    |                                        | Lowest terms         |
| 5) |                                        | Ratio of even to odd |
|    | 24, 14, 31, 29, 42, 54, 38, 16, 77, 13 | Lowest terms         |
| 6) | ****                                   | Ratio of to *        |
|    | ************************************** | Lowest terms         |