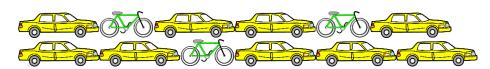

## PART-TO-PART RATIO SHEET 4 LOWEST TERMS

| 1) |                                        | Ratio of to          |
|----|----------------------------------------|----------------------|
|    |                                        | ::                   |
|    |                                        | Lowest terms         |
|    |                                        | :                    |
| 2) |                                        | Ratio of 🐠 to 🕮      |
|    |                                        | Lowest terms         |
| 3) |                                        | Ratio of O to O      |
|    |                                        | Lowest terms         |
| 4) |                                        | Ratio of to to       |
|    |                                        | Lowest terms         |
| 5) |                                        | Ratio of even to odd |
|    | 24, 14, 31, 29, 42, 54, 38, 16, 77, 13 | Lowest terms         |
| 6) | ****                                   | Ratio of to *        |
|    | ************************************** | Lowest terms         |