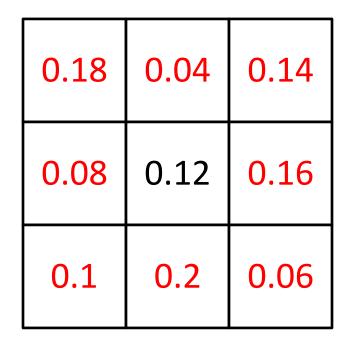

| 0.04 | 0.06 | 0.08 | 0.1 |
|------|------|------|-----|
| 0.14 | 0.16 | 0.18 | 0.2 |

Total must be 0.36

| 0.12 |  |
|------|--|
|      |  |

Name

Date

| 0.04 | 0.06 | 0.08 | 0.1 |
|------|------|------|-----|
| 0.14 | 0.16 | 0.18 | 0.2 |

so that each line adds up to 0.36?

Total must be 0.36

Free Math sheets, Math games and Math help