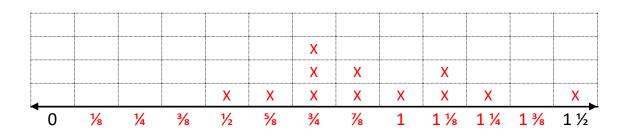

## **CREATING LINE PLOTS SHEET 5:2 ANSWERS**

- Complete the numbered scale at the bottom of the line plot, showing the fractions in their simplest form.
- Draw a line plot to show the different amounts of flour needed in the muffin recipes.

Cups of flour used in muffin recipes