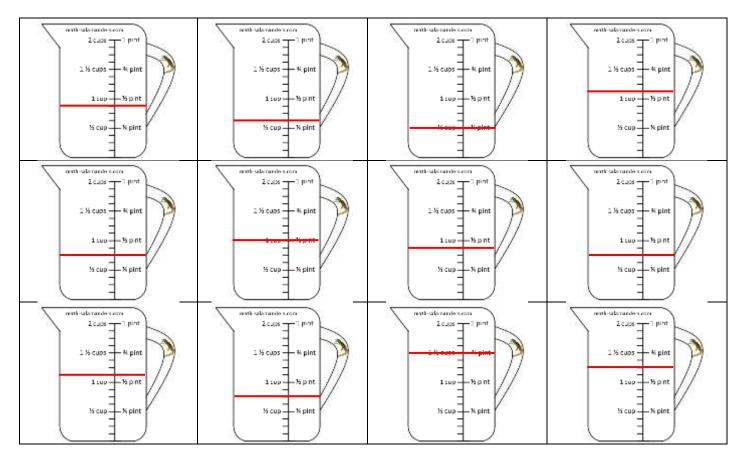

## **CREATING LINE PLOTS SHEET 5:2**

- Tyger is testing some muffin recipes.
- Each recipe uses a different amount of flour.
- The amounts are shown by the red lines on the measuring jugs.

- Complete the numbered scale at the bottom of the line plot, showing the fractions in their simplest form.
- Draw a line plot to show the different amounts of flour needed in the muffin recipes.

Cups of flour used in muffin recipes

Name Date