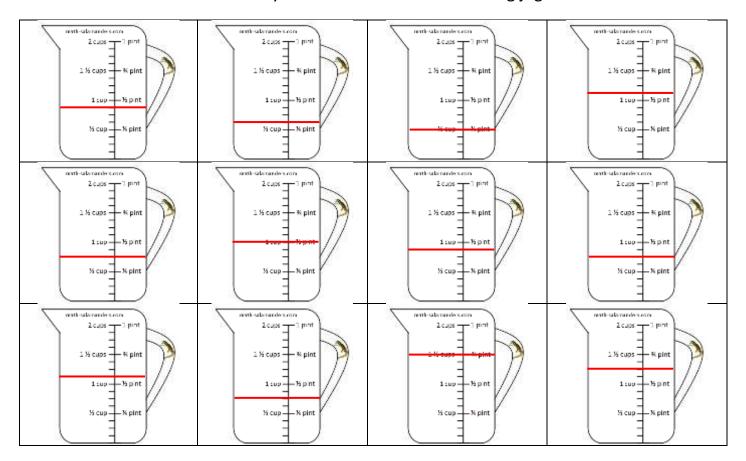

## **CREATING LINE PLOTS SHEET 5:2**

- Tyger is testing some muffin recipes.
- Each recipe uses a different amount of flour.
- The amounts are shown by the red lines on the measuring jugs.

- Complete the numbered scale at the bottom of the line plot, showing the fractions in their simplest form.
- Draw a line plot to show the different amounts of flour needed in the muffin recipes.

Cups of flour used in muffin recipes

Name Date