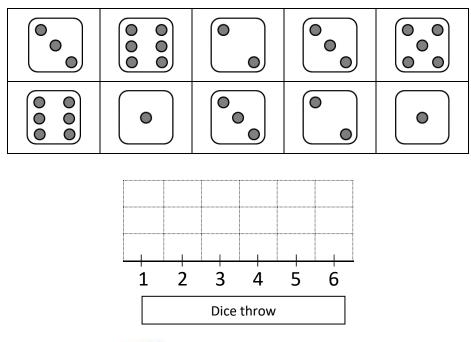

## CREATING LINE PLOTS SHEET 2:5

1) Measure the lines below in inches and make a line plot of their length.

2) Create a line plot from the 10 dice throws below:

Name

2) Create a line plot from the 10 dice throws below:

Length of line (inches)