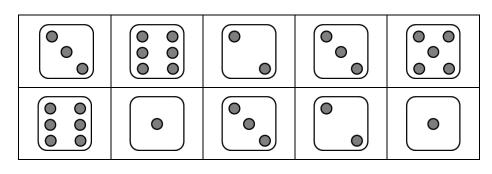

## **CREATING LINE PLOTS SHEET 2:5 ANSWERS**

1) Measure the lines below in inches and make a line plot of their length.

| 2 inches |     |   | 3 inches |    |   |          |          |
|----------|-----|---|----------|----|---|----------|----------|
| 4 inches |     |   |          |    |   |          | 2 inches |
| 2 inches |     |   |          |    |   | 3 inches |          |
| 5 inche  | S   |   |          |    |   |          | 1 inch   |
|          |     | 7 | inche    | es |   |          |          |
|          | X   |   |          |    |   |          |          |
|          | X   | X |          |    |   |          |          |
| )        | X X | X | X        | X  | 1 | X        |          |
|          | 1 2 | 3 | 4        | 5  | 6 | 7        |          |
|          |     |   |          |    |   |          |          |