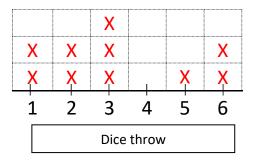

## **CREATING LINE PLOTS SHEET 2:5 ANSWERS**

1) Measure the lines below in inches and make a line plot of their length.

| 2 inches |     |   | 3 inches |    |   |          |          |
|----------|-----|---|----------|----|---|----------|----------|
| 4 inches |     |   |          |    |   |          | 2 inches |
| 2 inches |     |   |          |    |   | 3 inches |          |
| 5 inche  | S   |   |          |    |   |          | 1 inch   |
|          |     | 7 | inche    | es |   |          |          |
|          | X   |   |          |    |   |          |          |
|          | X   | X |          |    |   |          |          |
| )        | X X | X | X        | X  | 1 | X        |          |
|          | 1 2 | 3 | 4        | 5  | 6 | 7        |          |
|          |     |   |          |    |   |          |          |