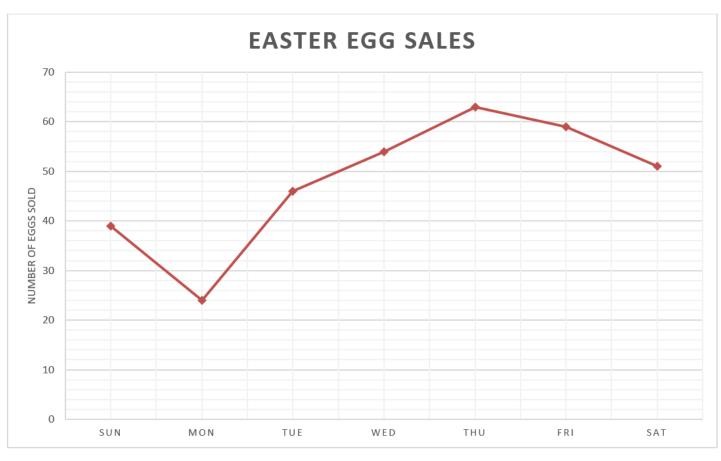

## LINE GRAPH WORKSHEET 6E EASTER EGG SALES ANSWERS

This line graph shows how many Easter Eggs a shop managed to sell in the run up to Easter.

| Day              | Sun | Mon | Tue | Wed | Thu | Fri | Sat |
|------------------|-----|-----|-----|-----|-----|-----|-----|
| Easter Egg Sales | 39  | 24  | 46  | 54  | 63  | 59  | 51  |

- 1) Complete the line graph using the information in the table.
- 2) What is the **range** of Easter Eggs sold? 63 24 = 39
- 3) What is the **median** number of eggs sold? 51 eggs
- 4) What is the **mean** number of eggs sold?  $336 \div 7 = 48 \text{ eggs}$
- 5) For each of the statements below, tick the correct answer.