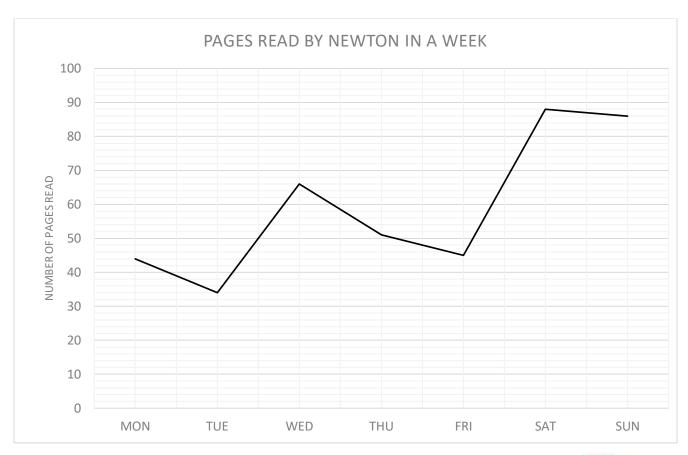

## LINE GRAPH WORKSHEET 6B NEWTON'S READING

This line graph shows number of pages read by Newton in a week.

Answer the following questions about the data.

- 1) Which day did Newton read the most pages? \_\_\_\_\_
- 2) How many pages did Newton read on Friday? \_\_\_\_\_\_
- 3) How many more pages did he read on Sunday than Monday? \_\_\_\_\_
- 4) How many pages did he read altogether at the weekend? \_\_\_\_\_
- 5) What is the **range** of pages Newton read? \_\_\_\_\_
- 6) What is the **median** number of pages? \_\_\_\_\_
- 7) Which 2 consecutive days did he read a total of 100 pages? \_\_\_\_\_ and
- 8) How many pages did he read in total that week? \_\_\_\_\_\_