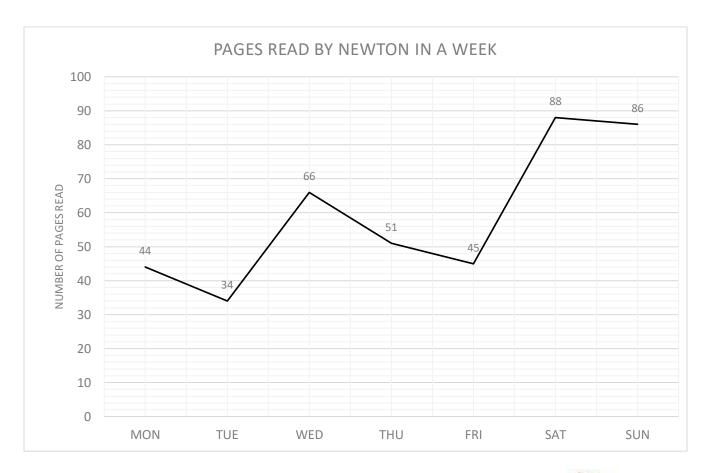

## LINE GRAPH WORKSHEET 6B NEWTON'S READING ANSWERS

This line graph shows number of pages read by Newton in a week.

Answer the following questions about the data.

- 1) Which day did Newton read the most pages? Saturday
- 2) How many pages did Newton read on Friday? 45
- 3) How many more pages did he read on Sunday than Monday? 42
- 4) How many pages did he read altogether at the weekend? 174
- 5) What is the **range** of pages Newton read? 88 34 = 54
- 6) What is the **median** number of pages? <u>51</u>
- 7) Which 2 consecutive days did he read a total of 100 pages? Tuesday and Wednesday
- 8) How many pages did he read in total that week? 414 pages