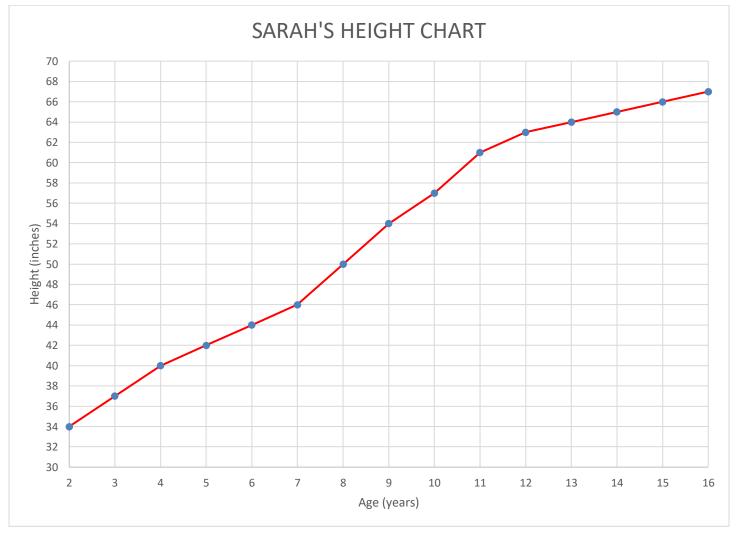

## LINE GRAPH WORKSHEET 5F SARAH'S HEIGHT ANSWERS

| Age    | 2  | 3  | 4  | 5  | 6  | 7  | 8  | 9  | 10 | 11 | 12 | 13 | 14 | 15 | 16 |
|--------|----|----|----|----|----|----|----|----|----|----|----|----|----|----|----|
| Height | 34 | 37 | 40 | 42 | 44 | 46 | 50 | 54 | 57 | 61 | 63 | 64 | 65 | 66 | 67 |
| (in)   |    |    |    |    |    |    |    |    |    |    |    |    |    |    |    |

- 1) Use the data in the table to plot the line graph to show Sarah's height each year.
- 2) At what age did Sarah's height pass 5 foot tall? Age 11
- 3) Answer true, false or can't tell to each of the statements below:

| a) | Sarah's growth was slowest from age 12 to 16.         | <u>true</u>  |
|----|-------------------------------------------------------|--------------|
| b) | Between age 2 and age 16, Sarah's height had doubled. | <u>false</u> |
| c) | Between age 5 and 9, Sarah had become a foot taller.  | <u>true</u>  |