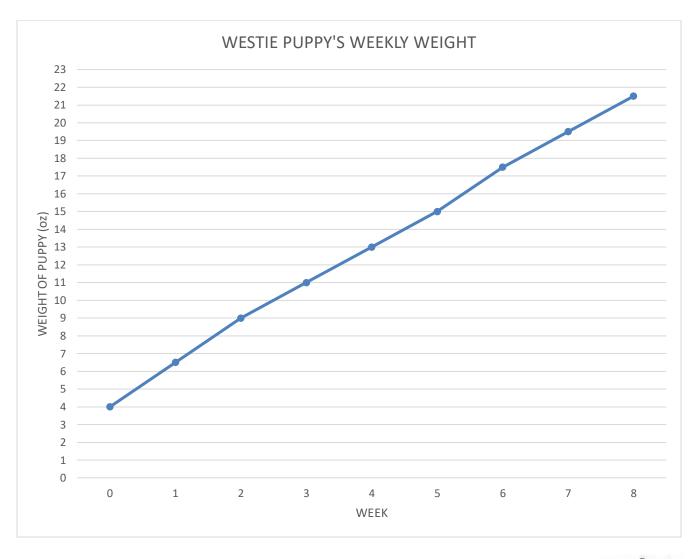

## LINE GRAPH WORKSHEET 5A PUPPY'S WEIGHT

Here is a puppy's growth chart showing how much a 4oz Westie puppy weighed each week.

Answer the following questions about the data.

- 1) How heavy was the puppy at 3 weeks? \_\_\_\_\_
- 2) How heavy was the puppy at 7 weeks? \_\_\_\_\_
- 3) How much heavier was the puppy at 5 weeks compared to 2 weeks?
- 4) Which week did the puppy weigh 13 oz? \_\_\_\_\_
- 5) How much weight did the puppy gain from birth to 8 weeks? \_\_\_\_\_
- 6) True or false: By the time the puppy was 3 weeks old, it had more than tripled its birth weight?

Name Date