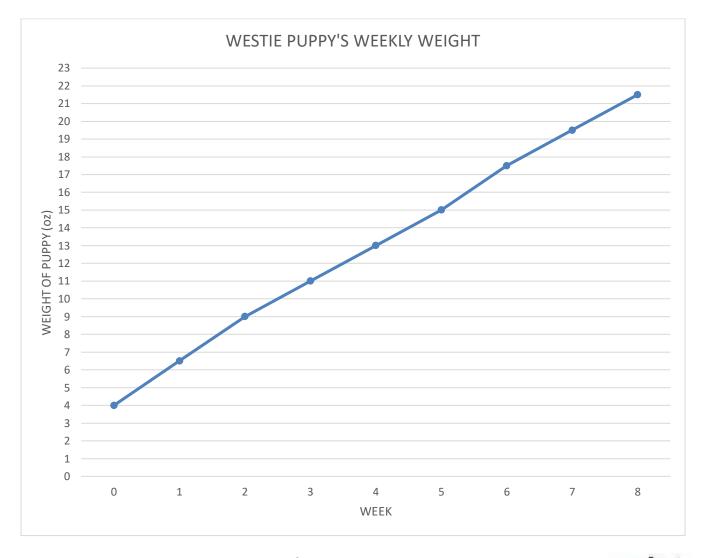

## LINE GRAPH WORKSHEET 5A PUPPY'S WEIGHT ANSWERS

Answer the following questions about the data.

- 1) How heavy was the puppy at 3 weeks? 11 oz
- 2) How heavy was the puppy at 7 weeks? 19.5 oz
- 3) How much heavier was the puppy at 5 weeks compared to 2 weeks? 6 oz
- 4) Which week did the puppy weigh 13 oz? Week 4
- 5) How much weight did the puppy gain from birth to 8 weeks? 17.5 oz (or 17 ½ oz)
- 6) True or false: By the time the puppy was 3 weeks old, it had more than tripled its birth weight? <a href="false">false</a>