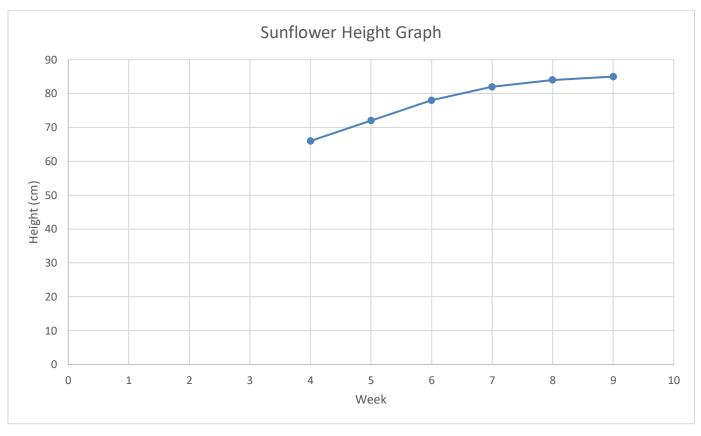

## LINE GRAPH WORKSHEET 4E SUNFLOWERS

Sally planted a sunflower seed and drew a graph to show its height over a period of 9 weeks.

| Week   | 0 | 1  | 2  | 3  | 4  | 5 | 6 | 7  | 8  | 9 |
|--------|---|----|----|----|----|---|---|----|----|---|
| Height | 0 | 10 | 28 | 54 | 66 |   |   | 82 | 84 |   |
| (cm)   |   |    |    |    |    |   |   |    |    |   |

Answer the following questions about the graph and the data.

- 1) Plot the first three points on the graph and complete the line graph to show the height of the plant for all 9 weeks.
- 2) Complete the table using the graph to help you.
- 3) Which week did the sunflower grow quickest in? \_\_\_\_\_
- 4) How can you tell from the graph that the sunflower is growing quickly?

\_\_\_\_\_

- 5) Which week does the sunflower grow least? \_\_\_\_\_
- 6) How much did the sunflower grow between Week 4 and Week 7? \_\_\_\_\_

Name Date