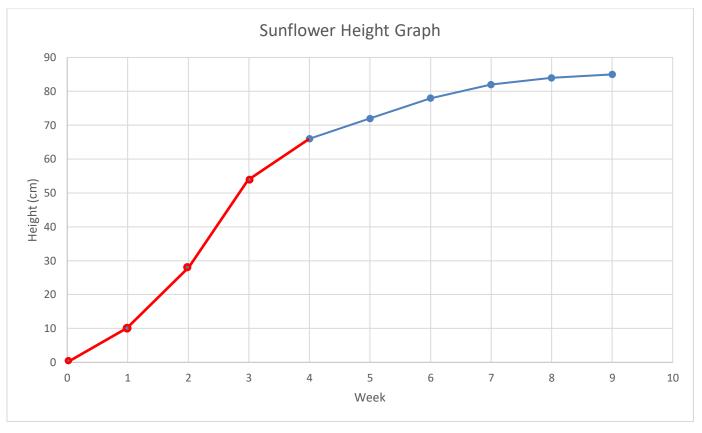

## LINE GRAPH WORKSHEET 4E SUNFLOWERS ANSWERS

| Week        | 0 | 1  | 2  | 3  | 4  | 5         | 6         | 7  | 8  | 9         |
|-------------|---|----|----|----|----|-----------|-----------|----|----|-----------|
| Height (cm) | 0 | 10 | 28 | 54 | 66 | <u>72</u> | <u>78</u> | 82 | 84 | <u>85</u> |

Answer the following questions about the graph and the data.

- 1) Plot the first three points on the graph and complete the line graph to show the height of the plant for all 9 weeks.
- 2) Complete the table using the graph to help you.
- 3) Which week did the sunflower grow quickest in? Between Week 2 and Week 3
- 4) How can you tell from the graph that the sunflower is growing quickly? The graph is going steeply upwards.
- 5) Which week does the sunflower grow least? Week 8 to Week 9
- 6) How much did the sunflower grow between Week 4 and Week 7? 16cm