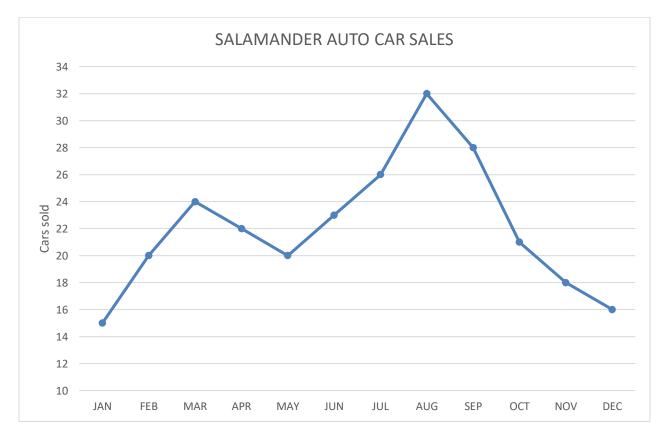

## LINE GRAPH WORKSHEET 4C AUTO SALES

Here is a graph showing the sales of used cars at the Salamander Autos.

Use the line graph to answer the following questions about the data.

- 1) How many cars were sold during May? \_\_\_\_\_
- 2) How many cars were sold in the first 3 months of the year?
- 3) How many more cars were sold in July than May?
- 4) Which month had 26 car sales? \_\_\_\_\_
- 5) Answer **true**, **false** or **can't tell** to each of the statements below:

| a) | The beginning and end of the year had the lowest number of |
|----|------------------------------------------------------------|
|    | car sales.                                                 |
| b) | Car sales increased steadily from March to August.         |
| c) | August had twice as many sales as December.                |
| d) | Salamander Autos made the most money in August and         |
|    | September.                                                 |
| e) | Car sales decreased from August to December.               |