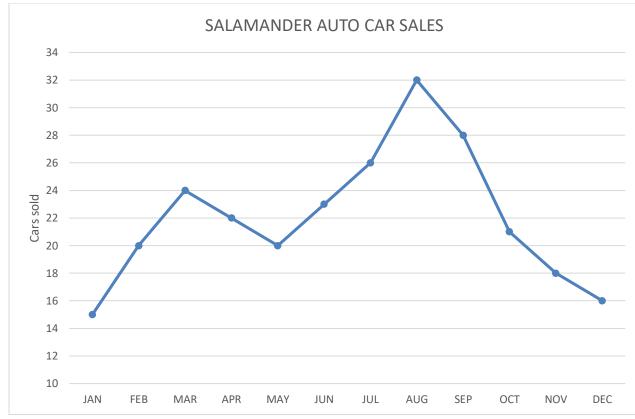

# LINE GRAPH WORKSHEET 4C CAR SALES ANSWERS

### Use the line graph to answer the following questions about the data.

- 1) How many cars were sold during May? 20
- 2) How many cars were sold in the first 3 months of the year? 59
- 3) How many more cars were sold in July than May? 6
- 4) Which month had 26 car sales? July
- 5) Answer true, false or can't tell to each of the statements below:

| a) | The beginning and end of the year had the lowest number of | <u>true</u>       |
|----|------------------------------------------------------------|-------------------|
|    | car sales.                                                 |                   |
| b) | Car sales increased steadily from March to August.         | <u>false</u>      |
| c) | August had twice as many sales as December.                | <u>true</u>       |
| d) | Salamander Autos made the most money in August and         | <u>can't tell</u> |
|    | September.                                                 |                   |
| e) | Car sales decreased from August to December.               | <u>true</u>       |