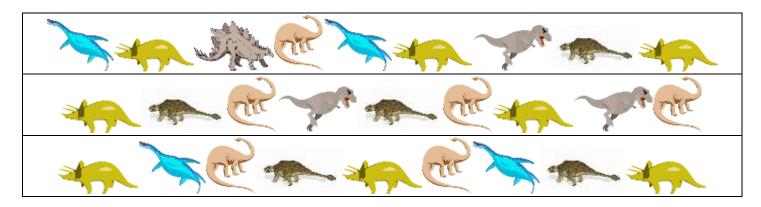

## **DINOSAUR COUNT AND GRAPH 2 ANSWERS**

Count the number of each picture and shade the graph to show the correct amount.

| 8 |       |   |                    |     |   |      |
|---|-------|---|--------------------|-----|---|------|
| 7 |       |   |                    |     |   |      |
| 6 |       |   |                    |     |   |      |
| 5 |       |   |                    |     |   |      |
| 4 |       |   |                    |     |   |      |
| 3 |       |   |                    |     |   |      |
| 2 |       |   |                    |     |   |      |
| 1 |       |   |                    |     |   |      |
|   | and a | * | THE REAL PROPERTY. | *** | X | With |