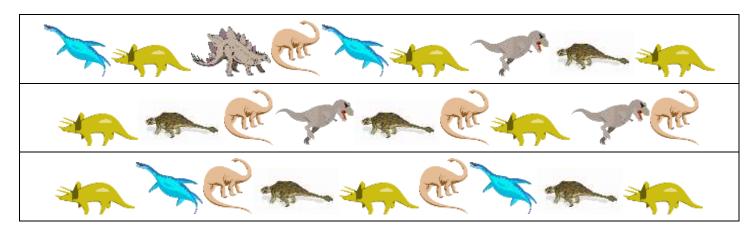

## DINOSAUR COUNT AND GRAPH 2

Count the number of each picture and shade the graph to show the correct amount.

| 8 |     |     |                       |   |   |      |
|---|-----|-----|-----------------------|---|---|------|
| 7 |     |     |                       |   |   |      |
| 6 |     |     |                       |   |   |      |
| 5 |     |     |                       |   |   |      |
| 4 |     |     |                       |   |   |      |
| 3 |     |     |                       |   |   |      |
| 2 |     |     |                       |   |   |      |
| 1 |     |     |                       |   |   |      |
|   | The | *** | The last Mathematical | - | T | Jih. |